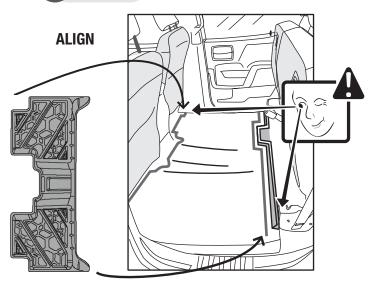

### INSTALLATION MANUAL

FOR CO-DRIVER'S SIDE REPEAT STEPS 3 & 4

FOR REAR SIDE REPEAT STEPS 3 & 4

RH

**FRONT** 

**BACK** 

**REAR** 

**FRONT** 