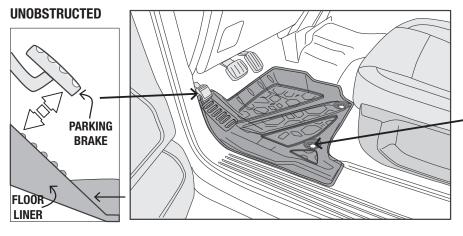

# **IMPORTANT**

FAILURE TO CORRECTLY INSTALL OR RE-INSTALL THE FLOOR LINER TO THE ABOVE INSTUCTIONS COULD RESULT IN THE LOSS OF CONTROL OF THE VEHICLE AND DEATH OR SERIOUS INJURY.

REGULAR CLEANIGN EXTENDS THE LIFE OF YOUR FLOOR LINERS. CLEAN USING ONLY A MILD DETERGENT SOAP AND WATER. DO NOT USE HARSH CHEMICALS OR ABRASIVE TYPE CLEANERS AS THESE PRODUCTS MAY DAMAGE THE FLOOR LINER.