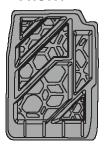

#### INSTALLATION MANUAL

FLOOR LINERS SET TACOMA 2016

**PART #:** TO02A16

LH ALL TYPE OF CABS RH
PART: 1140ENTUTO02A18 PART: 1140FNTUTO02A17

### **CHECK LIST**

| ITEM | DESCRIPTION      | DRAWING         | <b>AMOUNT</b>     |
|------|------------------|-----------------|-------------------|
| A    | DOME - AIRDESIGN | <u>airdesia</u> | Included<br>3 pcs |