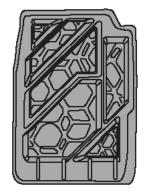

#### INSTALLATION MANUAL

FLOOR LINERS SET TACOMA 2016

**PART #:** TO02A16

LH ALL TYPE OF CABS RH
PART: 1140ENTUTO02A18 PART: 1140FNTUTO02A17

### INSTALLATION MANUAL

FOR CO-DRIVER'S SIDE REPEAT STEPS 3 & 4

FOR REAR SIDE REPEAT STEPS 3 & 4

RH

**FRONT** 

**BACK** 

**REAR** 

**FRONT** 