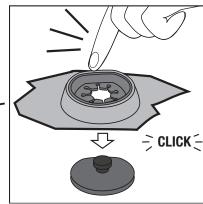

#### INSTALLATION MANUAL

**BEFORE INSTALLING** 

MAKE SURE YOUR VEHICLE ALREADY HAVE OEM CAR MAT FASTENERS YOU MUST HAVE THEM FOR PROPER INSTALLATION

**DRIVER'S SIDE** 

IF IT DOES NOT HAVE, GET THIS PARTS FROM YOUR LOCAL DEALER

### INSTALLATION MANUAL

FOR CO-DRIVER'S SIDE REPEAT STEPS 3 & 4

FOR REAR SIDE REPEAT STEPS 3 & 4

RH

**FRONT** 

**BACK** 

**REAR** 

**FRONT** 