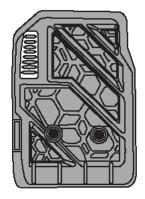

#### INSTALLATION MANUAL

FLOOR LINERS SET TACOMA 2016

**PART #:** TO02A16

LH ALL TYPE OF CABS RH
PART: 1140ENTUTO02A18 PART: 1140FNTUTO02A17

#### INSTALLATION MANUAL

**BEFORE INSTALLING** 

MAKE SURE YOUR VEHICLE ALREADY HAVE OEM CAR MAT FASTENERS YOU MUST HAVE THEM FOR PROPER INSTALLATION

**DRIVER'S SIDE** 

IF IT DOES NOT HAVE, GET THIS PARTS FROM YOUR LOCAL DEALER