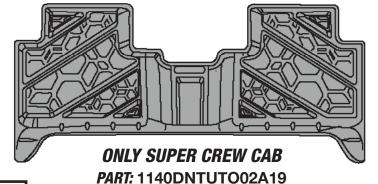

#### INSTALLATION MANUAL

FLOOR LINERS SET TACOMA 2016

**PART #:** TO02A16

LH ALL TYPE OF CABS RH
PART: 1140ENTUTO02A18 PART: 1140FNTUTO02A17

### INSTALLATION MANUAL

FOR CO-DRIVER'S SIDE REPEAT STEPS 3 & 4

FOR REAR SIDE REPEAT STEPS 3 & 4

RH

**FRONT** 

**BACK** 

**REAR** 

**FRONT** 