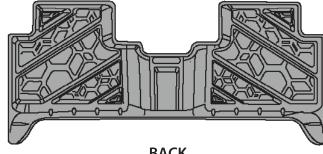

### INSTALLATION MANUAL

FOR CO-DRIVER'S SIDE REPEAT STEPS 3 & 4

FOR REAR SIDE REPEAT STEPS 3 & 4

RH

**FRONT** 

**BACK** 

**REAR** 

**FRONT** 

**BACK** 